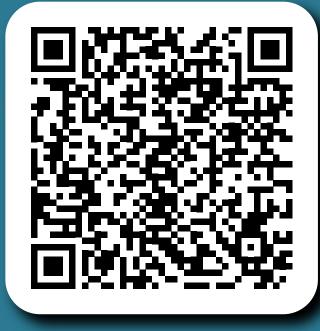

Click to follow the links in the QR codes. To scan the QR codes, open your camera, hover over the code, then follow the link that pops up.

## UWS STUDENT APP

The UWS Student App is your gateway to all the important systems that you will require while at UWS. This includes access to your: student email; digital ID; student record; timetable; Aula; Moodle, and the Whatsapp support chat.