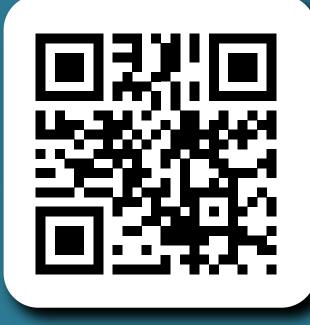

Click to follow the links in the QR codes. To scan the QR codes, open your camera, hover over the code, then follow the link that pops up.

#### Student Services Events Calendar