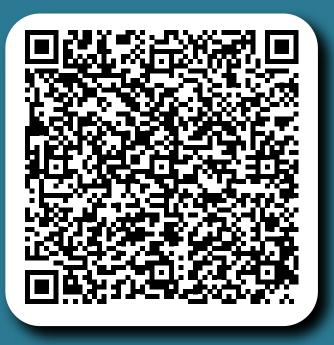

Click to follow the links in the QR codes. To scan the QR codes, open your camera, hover over the code, then follow the link that pops up.

#### International Student Welcome Guide