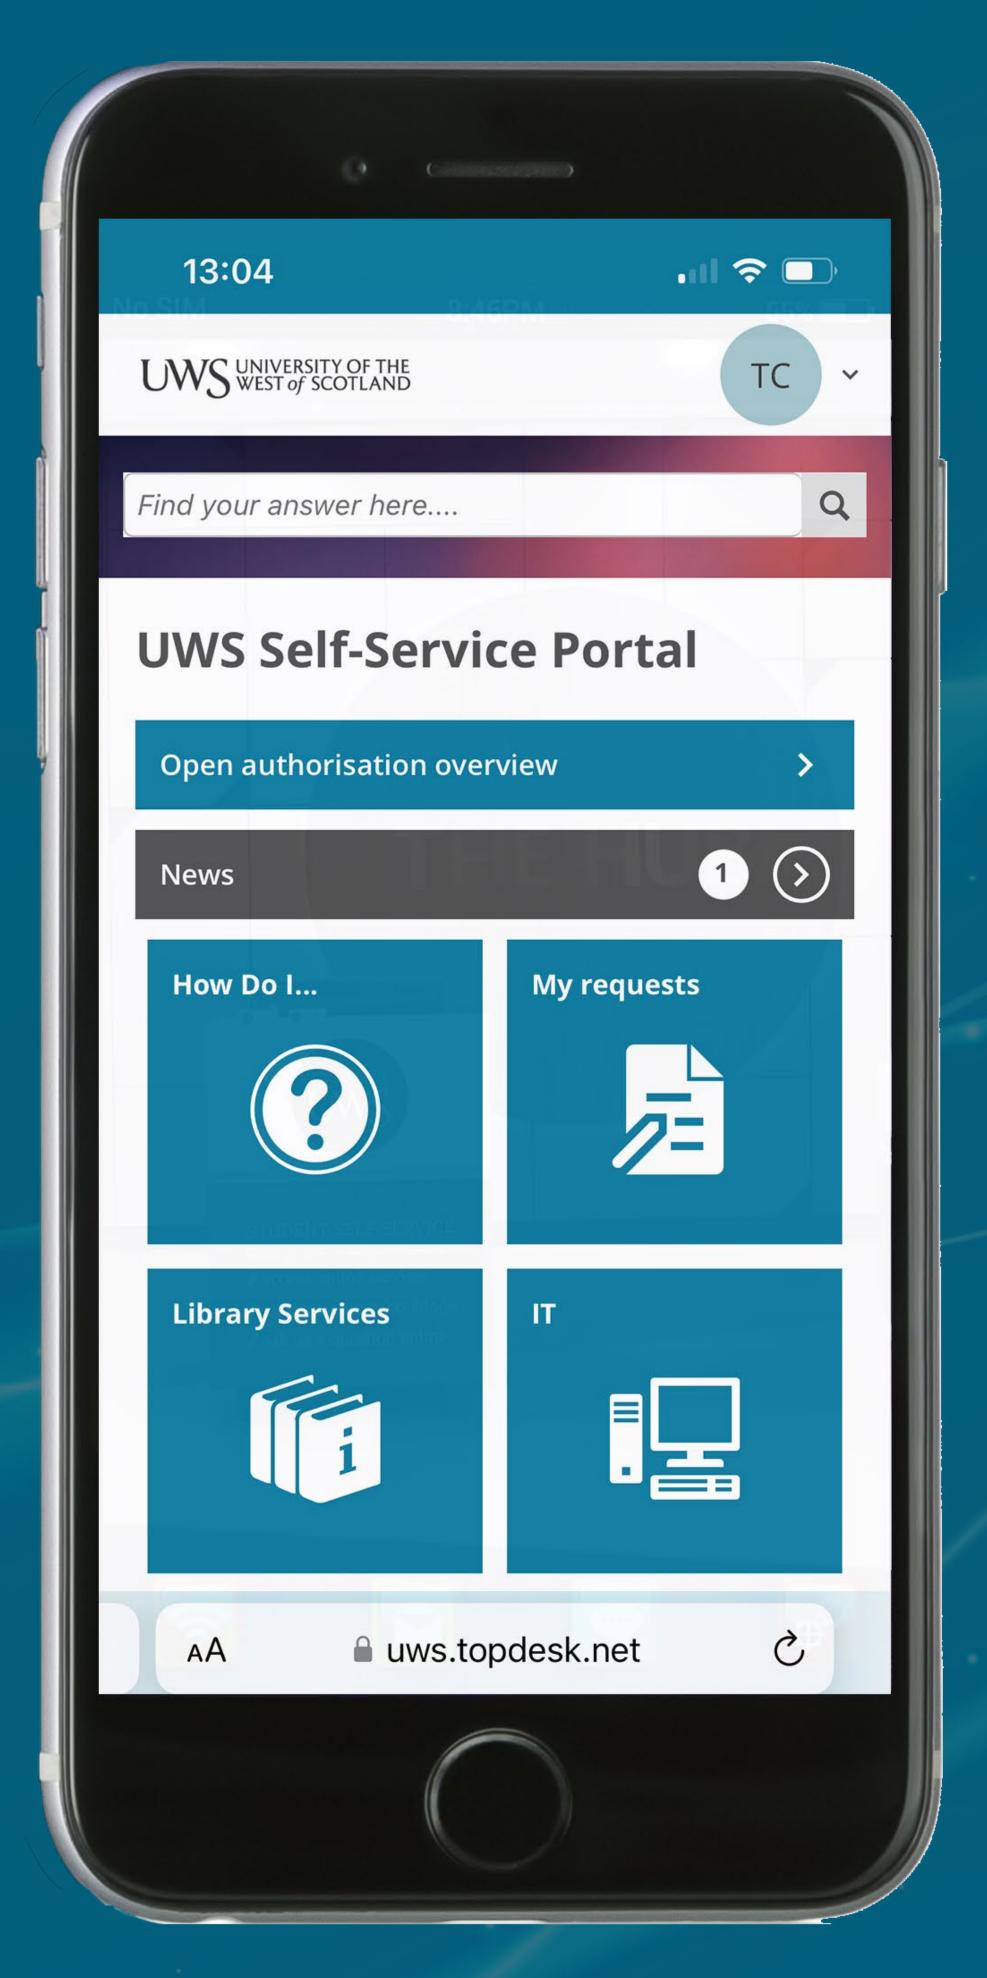

### HUB PORTAL

The Hub Portal can be used to search for answers before contacting support services.

This contains a wealth of information and advice which you can access at any

## ONLINE INFO