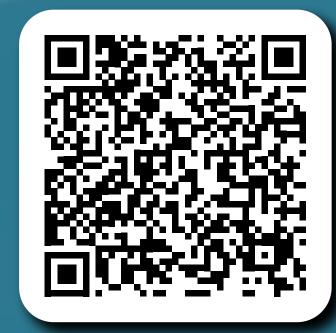

Click to follow the links in the QR codes. To scan the QR codes, open your camera, hover over the code, then follow the link that pops up.

### HUB PORTAL

The Hub Portal can be used to search for answers before contacting support services.

This contains a wealth of information and advice which you can access at any